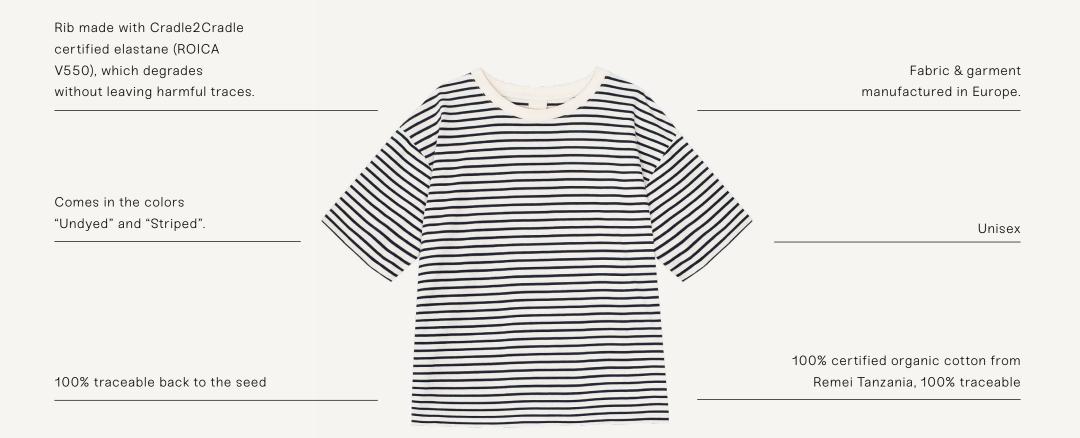

### THE FUTURE STORY

Scan the NFC-tag!

NFC-tag with circularity.ID® A partnership with circular.fashion.

| oduct information                                                                                               | Materials           | Extend the life | Product care | Brand                                                                                                                                                                                  |  |                                                              |
|-----------------------------------------------------------------------------------------------------------------|---------------------|-----------------|--------------|----------------------------------------------------------------------------------------------------------------------------------------------------------------------------------------|--|--------------------------------------------------------------|
| Main Fabric                                                                                                     |                     |                 |              | Rib Fabric                                                                                                                                                                             |  | Care Label                                                   |
| The main fabric consists of a heavy single jersey and has a soft touch due to the peach finish. Category Fabric |                     |                 |              | To ensure the rib on the Circular Tee holds its shape for a long<br>time, we used an organic cotton and ROICA V550 elastane mix<br>to create our 2x2 rib fabric.<br>Category<br>Fabric |  | Our care labels are made of 100% cotton.<br>Category<br>Trim |
| Certifications<br>Global Organic Textile Standard                                                               |                     |                 |              |                                                                                                                                                                                        |  | Certifications                                               |
|                                                                                                                 |                     |                 |              | Certifications Oeko Text Standard 100                                                                                                                                                  |  | Oeko Text Standard 100                                       |
| Colours                                                                                                         |                     |                 |              | Colour                                                                                                                                                                                 |  | Components                                                   |
| navy and uncolou                                                                                                | navy and uncoloured |                 |              | uncoloured                                                                                                                                                                             |  | 100% cotton                                                  |
| Components 100% organic_cotton Country of raw material production:                                              |                     |                 |              | Components<br>97% organic_cotton                                                                                                                                                       |  | Production<br>Lithuania<br>Country of Production             |
| Country of raw material production:<br>Tanzania                                                                 |                     |                 |              | o / so uganic_cotom<br>Country of raw material production:<br>India<br>Country of raw material production:<br>Tanzania                                                                 |  |                                                              |
| Production                                                                                                      |                     |                 |              | 3% elastane                                                                                                                                                                            |  |                                                              |
| Lithuania Country of Dyeing                                                                                     |                     |                 |              | Production                                                                                                                                                                             |  |                                                              |
| India<br>Country of Spinning                                                                                    |                     |                 |              | Lithuania<br>Country of Production                                                                                                                                                     |  |                                                              |
|                                                                                                                 |                     |                 |              |                                                                                                                                                                                        |  |                                                              |