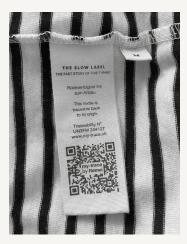

# ABOUT THE PROJECT

From fiber to t-shirt, from t-shirt to fiber. Say hello to our Circular Tee! This T-Shirt is part of our pilot project, which intends to test a circular business model. Fully traceable from seed to finished garment and beyond: The origins and material composition of our Circular Tee are fully transparent to anyone who will hold this T-Shirt in their hands. Customers can simply scan the QR code printed on the care label to find out more.

We design with longevity and durability in mind and take accountability for what we produce. When a customer no longer wears their Circular Tee, we take it back, and offer it as a 'pre-owned' Circular Tee on our website! To access the take-back program and find out more about the future of the Circular Tee, customers can simply scan the NFC-tag in the hem of the T-Shirt.

#### THE PAST STORY

Scan QR-Code!

A partnership with Remei and its my-trace.ch technology.