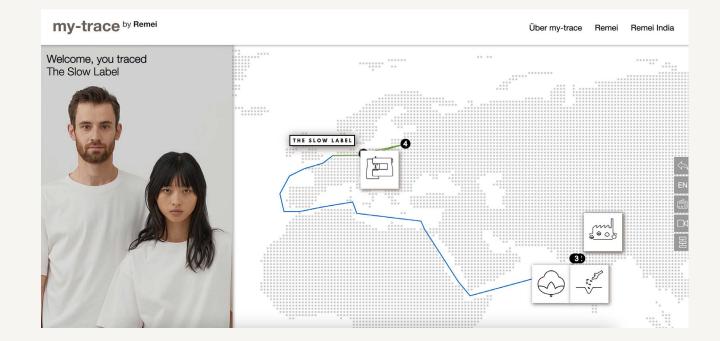

#### THE PAST STORY

Scan QR-Code!

A partnership with Remei and its my-trace.ch technology.